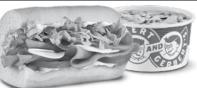

### PICK TWO

Any Half-Sandwich & Cup of Soup or Mac

# PICK TWO BOX LUNCH

Includes 1/2 sandwich, cup of soup ormac, 1/2 giant deli pickle & a cookie.