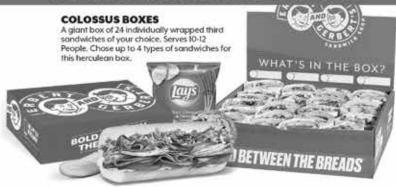

# **COLOSSUS BOX & BOX LUNCHES**

#### **BOX LUNCH**

includes one of our great sandwiches, chips, soup or mac, 1/2 giant deli picide & a cookie.