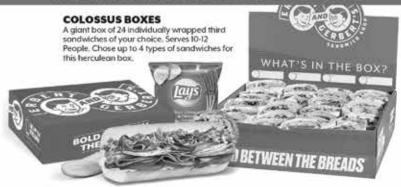

## COLOSSUS BOX & BOX LUNCHES

#### **BOX LUNCH**

includes one of our great sandwiches, chips, soup or mac, 1/2 giant deli picide & a cookie.

### PICK TWO BOX LUNCH

Includes 1/2 sandwich, cup of soup ormac, 1/2 giant deli pickle & a cookie.