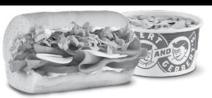

## MAC + SOUPS

**MAC & CHEESE** 

CHICKEN WILD RICE

**BROCCOLI** & CHEDDAR

SOUTHWEST CHILI

#### **PICK TWO**

Any Half-Sandwich & Cup of Soup or Mac

### **MAC+SOUP**

MAC & CHEESE

CHICKEN WILD RICE

BROCCOLI & CHEDDAR

SOUTHWEST CHILI