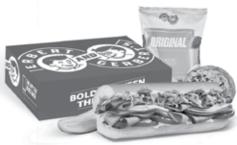

## COLOSSUS BOX

#### **COLOSSUS BOXES**

A giant box of 24 individually wrapped third sandwiches of your choice. Serves 10-12 People. Chose up to 4 types of sandwiches for

Includes one of our great sandwiches, chips, soup or mac, 1/2 giant