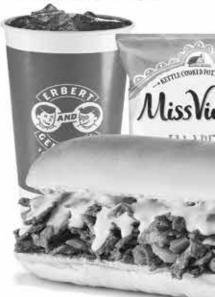

## HOT & HEARTY

**30 Northern** Cheesesteak, mixed with Peppers & Onions, Melted Cheese & Mayo

**KIDS MEALS** 

Includes a Cup of Mac

Chips & a Juice Box

MAC & CHEESE

### 32 Cali Cheesesteak mixed with Peppers & Onions, Provolone, Tomato, Lettuce & Mayo

mixed withPeppers & Onions, Bacon, Melted Cheese, Provolone & Mayo

COLOSSUS BOXES

this herculean bax.

A giant box of 24 individually wrapped third sandwiches of your choice. Serves 10-12 People, Chose up to 4 types of sandwiches for