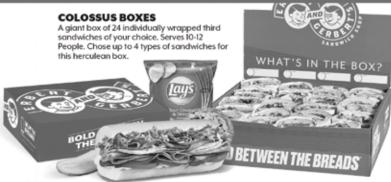

# **COLOSSUS BOX & BOX LUNCHES**

#### **BOX LUNCH**

Includes one of our great sandwiches, chips, soup or mac, 1/2 giant deli pickle & a cookie.

#### PICK TWO BOX LUNCH

Includes 1/2 sandwich, cup of soup ormac, 1/2 giant deli pickle & a cookie.