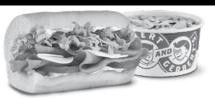

## MAC + SOUPS

**MAC & CHEESE** 

CHICKEN WILD RICE

**BROCCOLI** & CHEDDAR

SOUTHWEST CHILI

#### **PICK TWO**

Any Half-Sandwich & Cup of Soup or Mac

### **MAC+SOUP**

MAC & CHEESE CHICKEN WILD RICE

BROCCOLI & CHEDDAR

SOUTHWEST CHILI
\*SEE STORE FOR OTHER FLAVOR AVAILABILITY