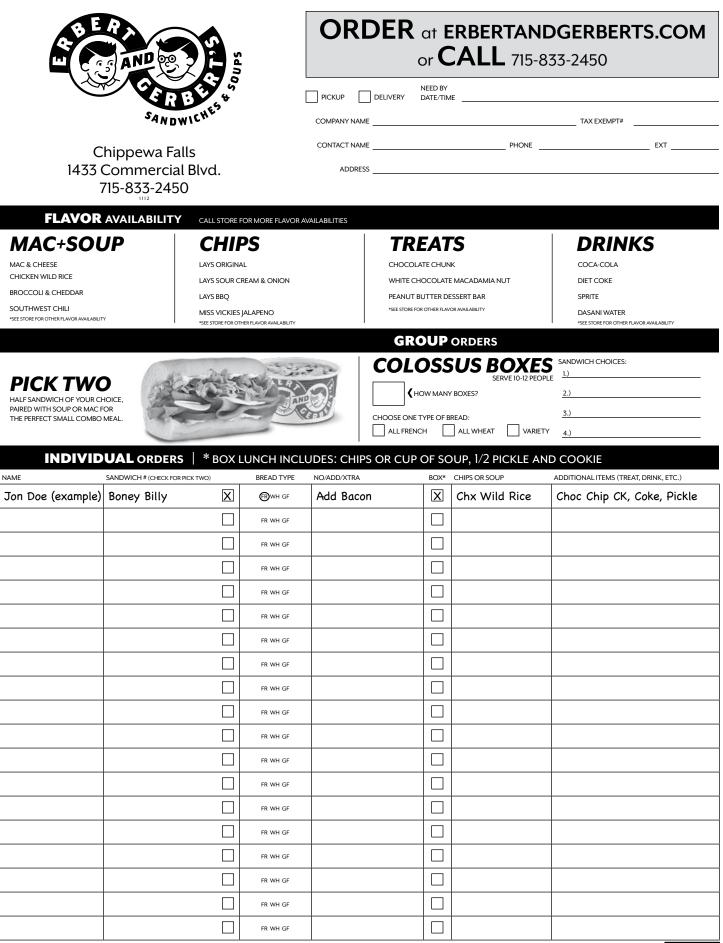

#### **EXTRAS+TREATS**

GIANT DILL PICKLE CHIPS COOKIE DESSERT BAR

Chos

**BOX LUNCH** Includes one of our great sandwiches, chips, soup or mac, 1/2 giant deli pickle and a cookie.

**PICK TWO BOX LUNCH** Includes 1/2 sandwich, cup of soup ormac, 1/2 giant deli pickle and a cookie.

this herculean box.

People. Chose up to 4 types of sandwiches for

DOWNLOAD. EARN. GET FREE STUFF.

ΡΙCΚ ΤWO

HAM & CHEESE OR **TURKEY & CHEESE** 

Includes a Cup of Mac,