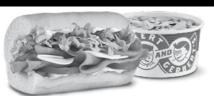

#### **PICK TWO**

Any Half-Sandwich & Cup of Soup or Mac

#### **BOX LUNCH**

**PICK TWO BOX LUNCH** Includes 1/2 sandwich, cup of soup ormac, 1/2 giant deli pickle and a cookie.